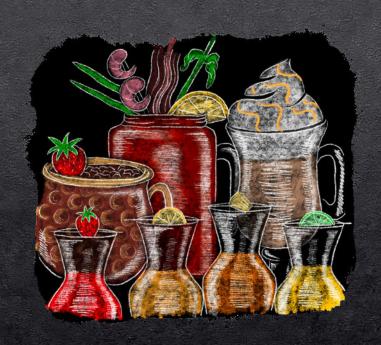

# COCKTAILS HAND CRAFTED

# BLOODY MARY EXPERIENCE

Creole Bloody Mary ⑩

HOUSE INFUSED VODKA SPICY TOMATO JUICE KONRIKO RIM CLIVES CELERY SPICY BEANS

Bold Bunny Mary (13)

SPICY CARROT JUICE | GINGER | OLIVE BRINE HOUSE INFUSED VODKA | PICKLED CARROTS KONRIKO RIM | FRESH PARSLEY

Salty Blonde Mary 😘

GOLDEN YELLOW TOMATOES | PEPPERCORNS HOUSE INFUSED VODKA | JALAPENO HOT SAUCE FRESH LEMON | SALTED RIM

BeetleJuice Bloody (3)

ROASTED BEET PUREE ! ONIONS & GARLIC HOUSE INFUSED VODKA! WORCHESTERSHIRE PICKLED BEETS ! KONRIKO RIM

Smoky Mary Michelada (2)

SMOKY TOMATO JUICE | CORONA EXTRA | LIME
TAJIN RIM | FRESH CILANTRO | SPICY BEANS

OLIVE